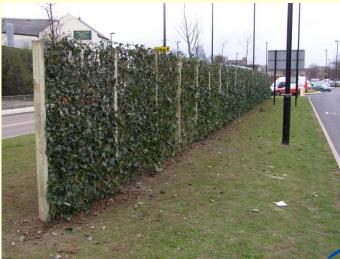

### The screens

5mm galvanised steel weld mesh

100 % Biodegradable Cocopot

Delivered Product

# **Choice of Posts**

CambridgeStyle CANOPIES