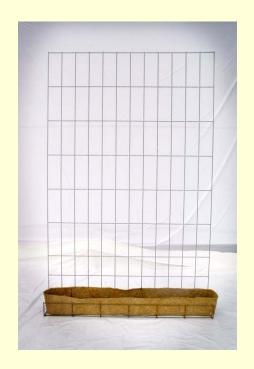

### The screens

5mm galvanised steel weld mesh

100 % Biodegradable Cocopot

Delivered Product

### Planter boxes