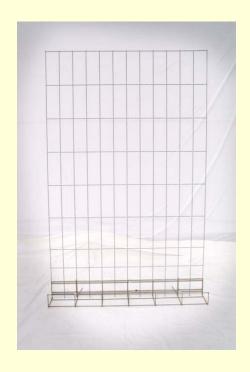

### The screens

5mm galvanised steel weld mesh

100 % Biodegradable Cocopot

Delivered Product