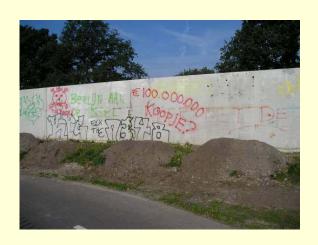

# CambridgeStyle Canopies Ltd

In association with Mobilane UK



#### What we do .....

- Instant perimeter solutions
- Living / Green walls
- NoiStop Sound reduction
- Soil stabilization solutions



### The screens



5mm galvanised steel weld mesh



100 % Biodegradable Cocopot





Delivered Product

### **Production locations**









### Commercial benefits







• Ideal solution for graffiti prevention



### Commercial benefits







Will transform play areas



# Commercial benefits









#### **Domestic solutions**





- Instant fully grown perimeter solution
- Creates privacy and security
- Cost effective
- Low maintenance



# Domestic solutions









# The screens can be bent to shape









# **Variations**











# **Options**







Hedera helix 'White Ripple'



Rhyncospermum jasminoides



# **Choice of Posts**









CambridgeStyle CANOPIES

#### **Benefits**

- Provides contemporary living
- Creates privacy and security
- Maximises available space
- Encourages bio-diversity
- Very low maintenance
- Within one year, the elements of the fence are hidden. No posts, panels or brackets can be seen



### Planter boxes