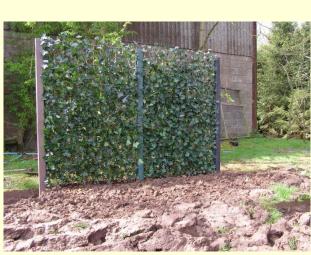

### The screens

5mm galvanised steel weld mesh

100 % Biodegradable Cocopot

Delivered Product

#### **Domestic solutions**

- Instant fully grown perimeter solution
- Creates privacy and security
- Cost effective
- Low maintenance