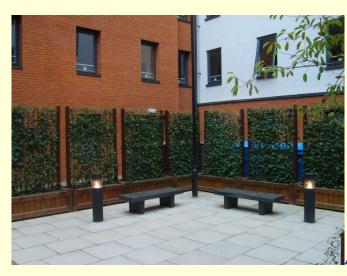

#### **Benefits**

- Provides contemporary living
- Creates privacy and security
- Maximises available space
- Encourages bio-diversity
- Very low maintenance
- Within one year, the elements of the fence are hidden. No posts, panels or brackets can be seen

### Planter boxes