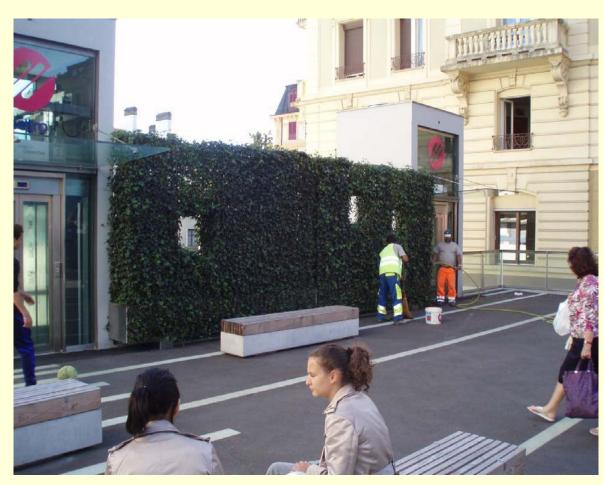

### The screens

5mm galvanised steel weld mesh

100 % Biodegradable Cocopot

Delivered Product

### **Production locations**