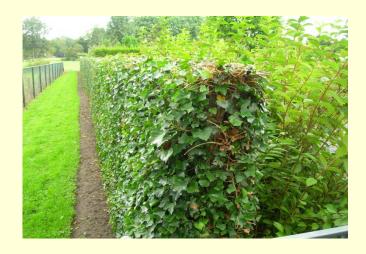

### The screens

5mm galvanised steel weld mesh

100 % Biodegradable Cocopot

Delivered Product